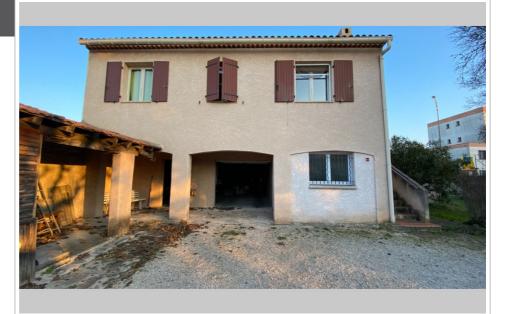

## House ref. 889V482M Gardanne

GARDANNE - 13120 - AMEPI EXCLUSIVE - Close to shops and schools. In a residential area, House composed on the first floor of a T3 apartment of 68 m² rented for 930 including 65 euros of charges until the end of 2024. And on the ground floor of a former study office and workshop approximately 55 m² with independent access, (ideal liberal profession or possibility of making an independent apartment.) Development into a single house of approximately 120 m² also possible. All on approximately 327m² of land with private parking and garden and small lean-to.