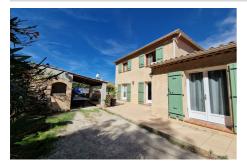

## House ref. 889V387M Mimet

In the popular area of Bastide Neuve in Mimet, I invite you to come and discover this detached house built in the 1990s.

After passing through the automatic gate, you access the house via a few steps to discover a reception hall, a large living room with fireplace, a dining room and the openable kitchen.

These three rooms access the south-facing terrace, with a gate for lovers of forest walks without taking the car!

On this level, accessible without stairs from the ground, you will also benefit from a large bedroom and a small bathroom (shower and hand basin) as well as a separate WC.