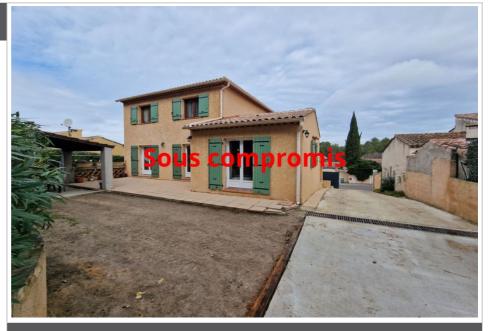

## House ref. 889V387M Mimet

In the popular area of Bastide Neuve in Mimet, I invite you to come and discover this detached house built in the 1990s.

After passing through the automatic gate, you access the house via a few steps to discover a reception hall, a large living room with fireplace, a dining room and the openable kitchen.

These three rooms access the south-facing terrace, with a gate for lovers of forest walks without taking the car!

On this level, accessible without stairs from the ground, you will also benefit from a large bedroom and a small bathroom (shower and hand basin) as well as a separate WC.