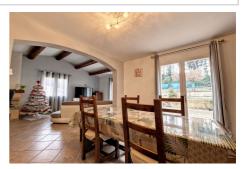

## House ref. 889V387M Mimet

In the popular area of Bastide Neuve in Mimet, I invite you to come and discover this detached house built in the 1990s.

After passing through the automatic gate, you access the house via a few steps to discover a reception hall, a large living room with fireplace, a dining room and the openable kitchen.

Upstairs, three star-shaped bedrooms await you as well as a bathroom and a toilet.

Additional services: double-glazed PVC frames, mains drainage, cleaned facades and roofs, attic insulation, fiber.

To visit in preview!