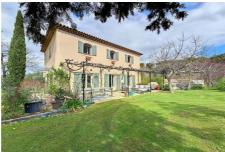

Bastide ref. 889V478M Mimet

MIMET LA DIOTE - Mas Provençal T5 + four independent T2s.

In an exceptional setting, come and discover this magnificent Provençal farmhouse style country house of 170 m<sup>2</sup>. You have on one level a living room with semi-open kitchen, a dining room that can be closed into a bedroom, a bathroom and a toilet. Upstairs, three large bedrooms including a master suite, an 8 m<sup>2</sup> office, an additional bathroom, a toilet and a dressing room.

The land of nearly 5,400 m<sup>2</sup> offers a splendid and peaceful living environment, the house opens onto a south-facing terrace with the garden and swimming pool continuing.

The "little" surprise of this residence: a completely independent house at the rear of the land has been divided into four T2s currently rented.