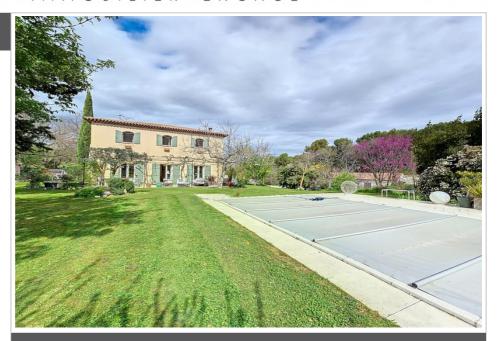

Bastide ref. 889V478M Mimet

MIMET LA DIOTE - Mas Provençal T5 + four independent T2s.

In an exceptional setting, come and discover this magnificent Provençal farmhouse style country house of 170 m<sup>2</sup>. You have on one level a living room with semi-open kitchen, a dining room that can be closed into a bedroom, a bathroom and a toilet. Upstairs, three large bedrooms including a master suite, an 8 m<sup>2</sup> office, an additional bathroom, a toilet and a dressing room.

The land of nearly 5,400 m<sup>2</sup> offers a splendid and peaceful living environment, the house opens onto a south-facing terrace with the garden and swimming pool continuing.

The "little" surprise of this residence: a completely independent house at the rear of the land has been divided into four T2s currently rented.